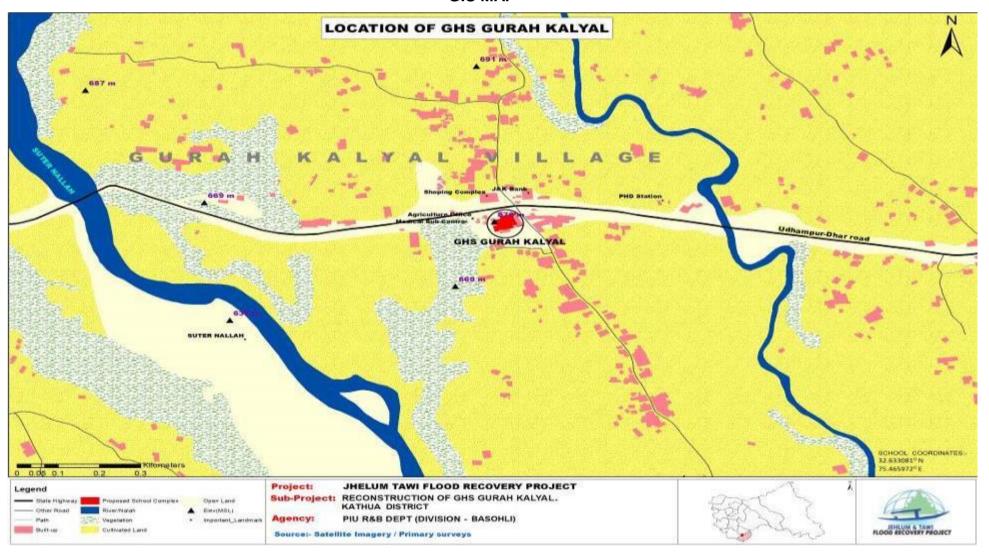

The proposed plan includes construction of 6 nos. classroom block with front verandah 2.5 m wide and raised plinth level safely above the HFL. A new Toilet block for girls with a septic tank and a soak pit with provision for adequate water storage is also proposed. Landscaping of complex included provisions of paved pathways network, connecting various building blocks and school entrance. Sump tank for rain water harvesting and Installation of hand pump is also proposed. Location of school on GIS map is provided below:

## **GIS MAP**

The Govt. HS Gurah Kalyal is situated 90 kms from Jammu in Block Gujroo Nagrota of Kathua District, on Dhar Udhampur Road in village Gurah Kalyal. The site falls in Khasra No. 1577-78 of block Nagrota Gujroo with the geographical location as 750 27' 57.4986" Longitude, 32037'59.0874 " Latitude.

The school site is situated adjacent of Dhar Udhampur Road in Gurah Kalyal village in the lower-middle Shiwalik hills at an altitude of 678m. The area is enclosed by basins of Suter Nallah on right side and Ujh River on the left, with predominantly open / agricultural land use, gently sloping southwards into Suter Nallah / Ujh river. The general topography is flat with number of small nallahs / drainage gullies which often experience flash floods during rainy seasons. The school complex and its surroundings have been reportedly inundated with rainwater during long spell of rains in Sept., 2014, damaging the old classroom block and disrupting the normal school activities for days together.