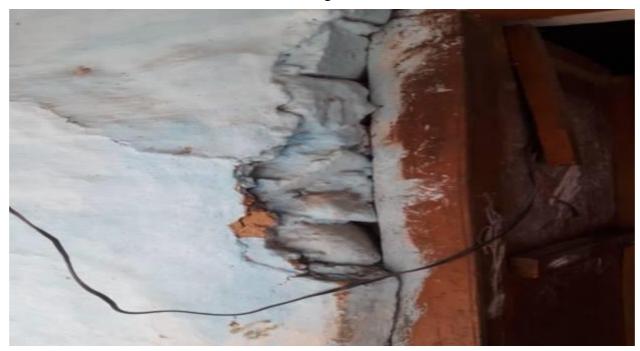

The school has a large complex area (1863.38 Sq. m.), comprising 3 nos. of main building blocks, out of which one is in dilapidated condition. The two working blocks accommodated 6 classrooms, one office/staff room with a store room and a kitchen. The toilets in the complex are not worth to use and inadequate to the requirement of the school. Total enrolment is 256 which comprise of 111 boys and 145 girls students. Some snapshots have been appended as appendix-E for understanding the existing situation of the school and damage due to flood.