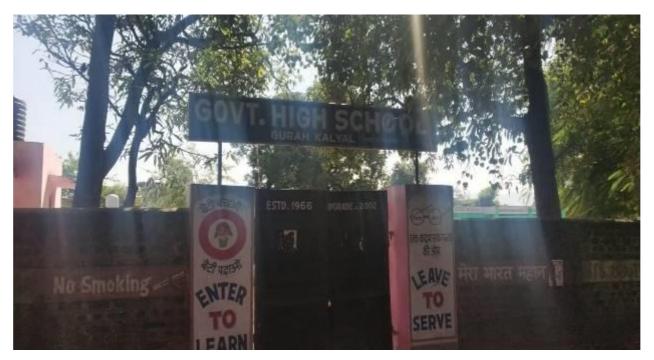

# **Environment and Social Screening Report**

November, 2019

Project ID: P154990

Construction of 3 number Classrooms (G+1) and allied Infrastructure at Gov.t High School Gurah Kalyal, District- Kathua (U.T of J&K).

The Govt. HS Gurah Kalyal is situated 90 kms from Jammu in Block Gujroo Nagrota of Kathua District, on Dhar Udhampur Road in village Gurah Kalyal. The site falls in Khasra No. 1577-78 of block Nagrota Gujroo with the geographical location as 750 27' 57.4986" Longitude, 32037'59.0874 " Latitude.