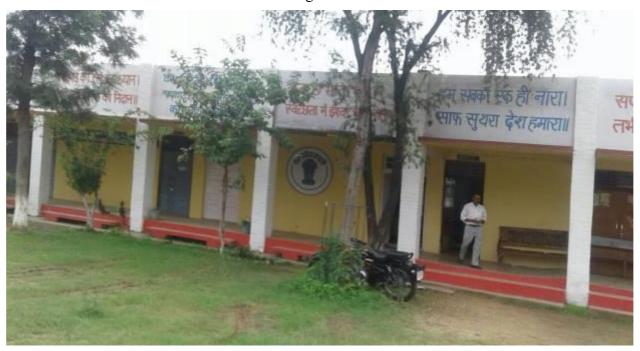

The school has a large complex area (1863.38 Sq. m.), comprising 3 nos. of main building blocks, out of which one is in dilapidated condition. The two working blocks accommodated 6 classrooms, one office/staff room with a store room and a kitchen. The toilets in the complex are not worth to use and inadequate to the requirement of the school. Total enrolment is 256 which comprise of 111 boys and 145 girls students. Some snapshots have been appended as appendix-E for understanding the existing situation of the school and damage due to flood.