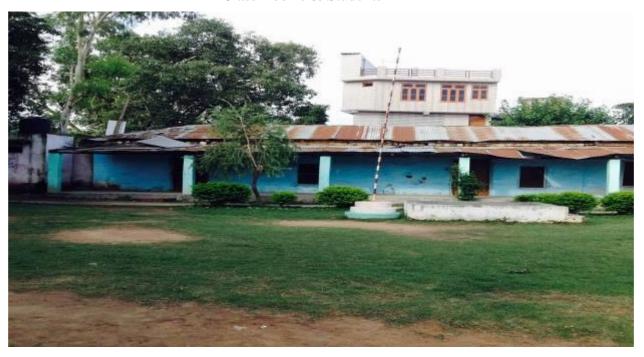

The school has a large complex area (1863.38 Sq. m.), comprising 3 nos. of main building blocks, out of which one is in dilapidated condition. The two working blocks accommodated 6 classrooms, one office/staff room with a store room and a kitchen. The toilets in the complex are not worth to use and inadequate to the requirement of the school. Total enrolment is 256 which comprise of 111 boys and 145 girls students. Some snapshots have been appended as appendix-E for understanding the existing situation of the school and damage due to flood.