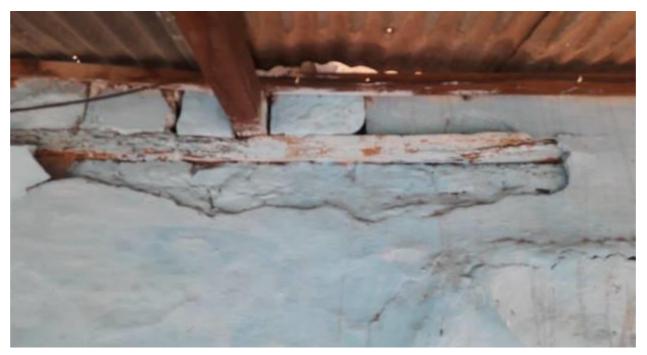

The school has a large complex area (1863.38 Sq. m.), comprising 3 nos. of main building blocks, out of which one is in dilapidated condition. The two working blocks accommodated 6 classrooms, one office/staff room with a store room and a kitchen. The toilets in the complex are not worth to use and inadequate to the requirement of the school. Total enrolment is 256 which comprise of 111 boys and 145 girls students. Some snapshots have been appended as appendix-E for understanding the existing situation of the school and damage due to flood.