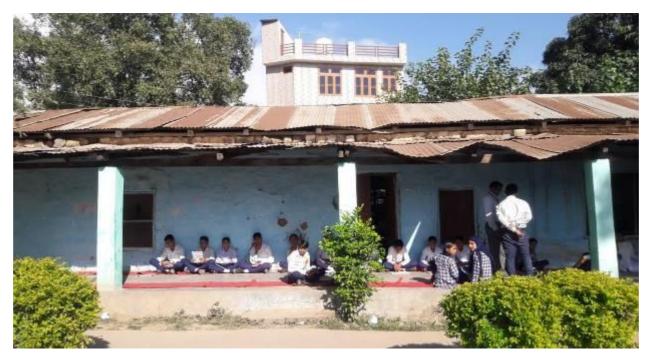

# 1.3 Subproject Background

Under the Component-1 of the Jhelum-Tawi Flood Recovery Project (JTFRP) which envisages reconstruction and strengthening of critical infrastructure severely affected by the floods in September- 2014, viz. School Buildings, Hospitals, Fire Stations and other important public assets, the School Education Department has proposed inclusion of 165 Nos. schools in Jammu and Kashmir divisions, of which 74 Nos. school were proposed in Jammu division. The Govt. High School Gurah Kalyal, located in Gujroo Nagrota block of Billawar Sub division, in District Kathua, has been identified among 74 nos. schools in Jammu Division impacted by floods in September 2014. During Sept. 2014, as a result of incessant rains the old three-room main block of brick masonry with G. I. sheet roofing was significantly

damaged rendering it unsafe for functioning of classroom. Rest of the building blocks in the school complex having low plinth level normally remains vulnerable to inundation during rainy seasons and hence, construction of new block with raised plinth level, in place of old damaged block, has been proposed.

The school has a large complex area (1863.38 Sq. m.), comprising 3 nos. of main building blocks, out of which one is in dilapidated condition. The two working blocks accommodated 6 classrooms, one office/staff room with a store room and a kitchen. The toilets in the complex are not worth to use and inadequate to the requirement of the school. Total enrolment is 256 which comprise of 111 boys and 145 girls students. Some snapshots have been appended as appendix-E for understanding the existing situation of the school and damage due to flood.