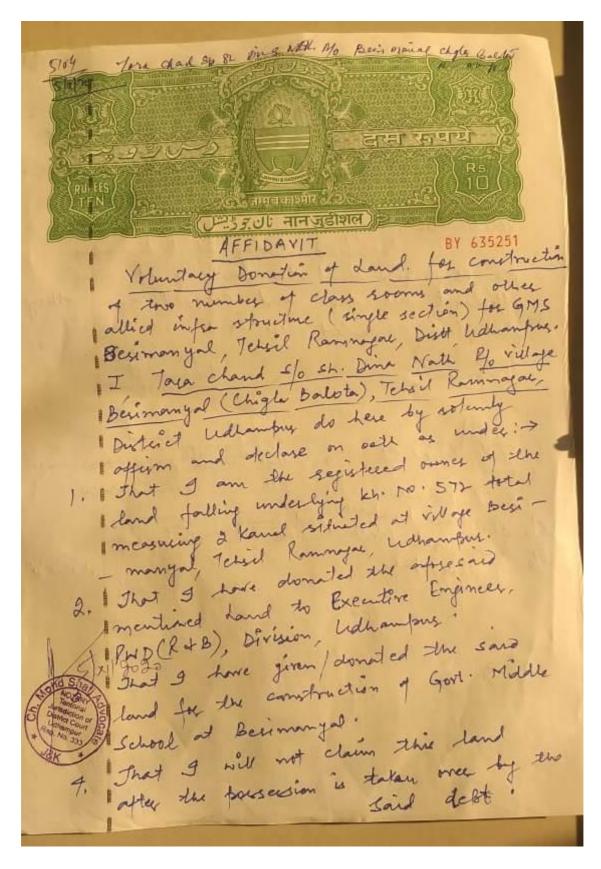

#### 2.2.1 Issue of Land Acquisition

- 16. The revenue record revealed that the damaged school was constructed on khasra number 572 min over 2 kanal<sup>1</sup> of land which is private (Appendix B). The screening exercise revealed that proposed sub-project does not require any land acquisition as the proposed building is being constructed over the land under the peaceful possession of school, which now has been donated (Appendix C).
- 17. The total requirement of land for the proposed sub-project is only 766.72 m² whereas the land available under peaceful possession of school is 1010.79 m² (donated now). Since the land is under the private ownership, therefore, owner of the land was approached and consulted. The owner of the land provided signed land donation deed along with no objection to the proposed sub-project (Appendix C & D). The owner has 12 kanal of land out of which he is donating only 2 kanal over which the school was constructed in 1979. The donation of 02 kanals of land has no impact on his livelihood.
- 18. Therefore, no land needs to be acquired, the land required has been donated by the owner of the sub-project voluntarily.

#### Existing infrastructure /condition of the school building:-

- 8. Currently two building blocks exist on the school complex having an area of 766.72 Sq.mt. The main of the two block, having two classrooms was damaged during the continuous rains of the Sept 2014 and it is still in the damaged condition. The second block comprising of one class room and a kitchen shed is in rundown condition with seeping roof.
- 9. Existing sanitation facility includes two toilet blocks, both for males and females, with no septic tank and is in bad shape. Solid wastes generated in the school and surrounding area are disposed directly into the surrounding khads / nallahs. The school has a water supply connection of PHED which meets the requirement adequately.