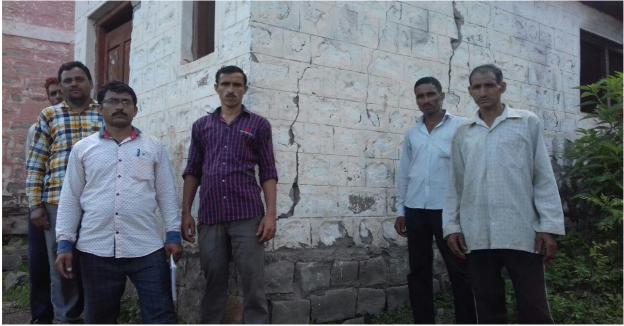

#### 3. Public Consultation

21. Public consultations were undertaken during the site visits in the sub-project areas on 24th July, 2018 and on 28.10.2020 with land owner and other stakeholders (Appendix E). The participants were apprised of the need of the public consultation and feedback mechanism in the development process in general and particularly in the backdrop of the sub-project of the School Education Department under JTFRP. The background of the JTFRP with its objectives and social policy, its assistance & funding from the World Bank, and project implementation was discussed briefly. They were shown proposed drawings and various components of the proposed plan with its merits.

private ownership, therefore owner of the land was approached and consulted. The owner of the land provided signed land donation deed along with no objection to the proposed sub-project. The owner has 12 kanal of land out of which he is donating only 2 kanal over which the school was constructed in 1979. The donation of 02 kanals of land has no impact on his livelihood. Public consultations were undertaken during the site visits in the sub-project areas on 24<sup>th</sup> July, 2018 and thereafter on 28.10.2020 with land owner and other stakeholders.