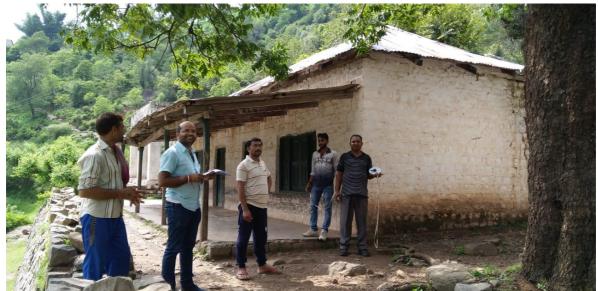

#### Existing infrastructure /condition of the school building:-

- 8. Currently two building blocks exist on the school complex having an area of 766.72 Sq.mt. The main of the two block, having two classrooms was damaged during the continuous rains of the Sept 2014 and it is still in the damaged condition. The second block comprising of one class room and a kitchen shed is in rundown condition with seeping roof.
- 9. Existing sanitation facility includes two toilet blocks, both for males and females, with no septic tank and is in bad shape. Solid wastes generated in the school and surrounding area are disposed directly into the surrounding khads / nallahs. The school has a water supply connection of PHED which meets the requirement adequately.

## **Proposed Plan:**

- i) A new single-storey 2- classroom block with front verandah 2.5 m wide and raised plinth level safely above the HFL.
- ii) Dismantling of damaged block with removal of debris from the site.
- iii) The sanitation system is proposed to include a septic tank with a soak pit.