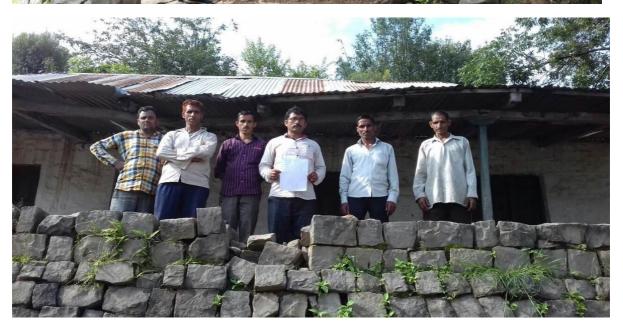

#### 3. Public Consultation

21. Public consultations were undertaken during the site visits in the sub-project areas on 24th July, 2018 and on 28.10.2020 with land owner and other stakeholders (Appendix E). The participants were apprised of the need of the public consultation and feedback mechanism in the development process in general and particularly in the backdrop of the sub-project of the School Education Department under JTFRP. The background of the JTFRP with its objectives and social policy, its assistance & funding from the World Bank, and project implementation was discussed briefly. They were shown proposed drawings and various components of the proposed plan with its merits.

private ownership, therefore owner of the land was approached and consulted. The owner of the land provided signed land donation deed along with no objection to the proposed sub-project. The owner has 12 kanal of land out of which he is donating only 2 kanal over which the school was constructed in 1979. The donation of 02 kanals of land has no impact on his livelihood. Public consultations were undertaken during the site visits in the sub-project areas on 24<sup>th</sup> July, 2018 and thereafter on 28.10.2020 with land owner and other stakeholders.