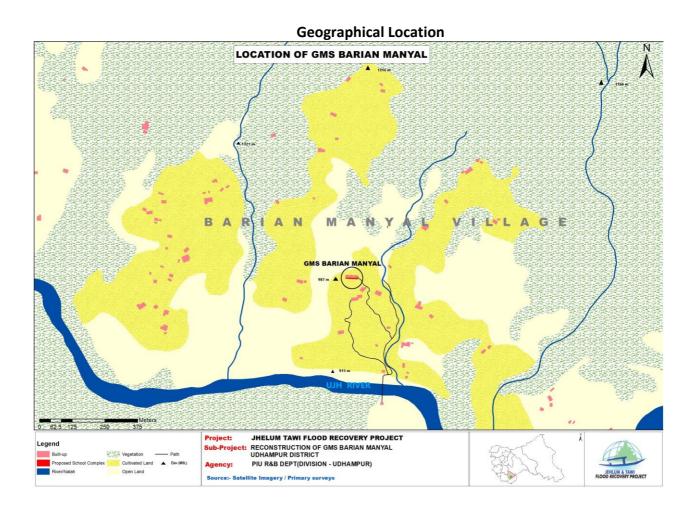

#### 1.4 Sub-Project Description

7. The Govt. Middle School, Beri Manyal, is located 80 kms from Udhampur city at Manyal village of Tehsil Ramnagar. The village is accessible by motorable road up to village Joffar via Ram Nagar town, the Tehsil HQ, from where a 5 km village bridle path connects the village. Village Beri Manyal is situated on the slopes of the hill locally named as Chigla Balota hills of upper Shiwalik hill range at altitude of 980m. The area falls in the catchment of Ujh River which flows at the foot of the hills 350m downside the school site. The school complex is surrounded by terraced cultivated land, government grazing land /waste land interspersed by patches of wooded area and a few scattered residential hutment clusters. The site falls in khasra no. 512 of block Joffar with the geographical location as 32.742689° N latitude, 75.477369° E longitude. From the account of the local inhabitants, it has been learnt that during long spell of rains in Sept., 2014, the gushing storm water run-off the slopes and in small nallahs / gullies entered the school premises, resulting in damage to one of the blocks in the school premises including its roof.

#### 2.2.1 Issue of Land Acquisition

- 16. The revenue record revealed that the damaged school was constructed on khasra number 572 min over 2 kanal<sup>1</sup> of land which is private (Appendix B). The screening exercise revealed that proposed sub-project does not require any land acquisition as the proposed building is being constructed over the land under the peaceful possession of school, which now has been donated (Appendix C).
- 17. The total requirement of land for the proposed sub-project is only 766.72 m² whereas the land available under peaceful possession of school is 1010.79 m² (donated now). Since the land is under the private ownership, therefore, owner of the land was approached and consulted. The owner of the land provided signed land donation deed along with no objection to the proposed sub-project (Appendix C & D). The owner has 12 kanal of land out of which he is donating only 2 kanal over which the school was constructed in 1979. The donation of 02 kanals of land has no impact on his livelihood.
- 18. Therefore, no land needs to be acquired, the land required has been donated by the owner of the sub-project voluntarily.