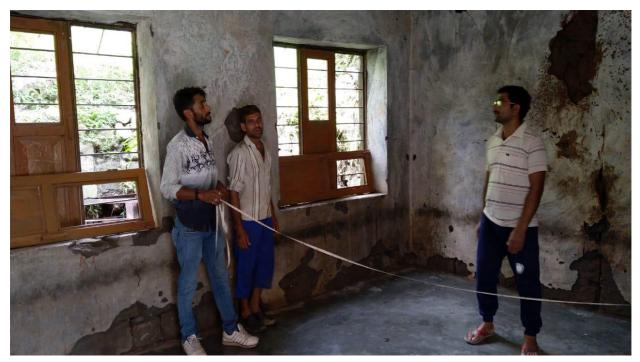

#### 1.4 Sub-Project Description

7. The Govt. Middle School, Beri Manyal, is located 80 kms from Udhampur city at Manyal village of Tehsil Ramnagar. The village is accessible by motorable road up to village Joffar via Ram Nagar town, the Tehsil HQ, from where a 5 km village bridle path connects the village. Village Beri Manyal is situated on the slopes of the hill locally named as Chigla Balota hills of upper Shiwalik hill range at altitude of 980m. The area falls in the catchment of Ujh River which flows at the foot of the hills 350m downside the school site. The school complex is surrounded by terraced cultivated land, government grazing land /waste land interspersed by patches of wooded area and a few scattered residential hutment clusters. The site falls in khasra no. 512 of block Joffar with the geographical location as 32.742689° N latitude, 75.477369° E longitude. From the account of the local inhabitants, it has been learnt that during long spell of rains in Sept., 2014, the gushing storm water run-off the slopes and in small nallahs / gullies entered the school premises, resulting in damage to one of the blocks in the school premises including its roof.

#### Existing infrastructure /condition of the school building:-

- 8. Currently two building blocks exist on the school complex having an area of 766.72 Sq.mt. The main of the two block, having two classrooms was damaged during the continuous rains of the Sept 2014 and it is still in the damaged condition. The second block comprising of one class room and a kitchen shed is in rundown condition with seeping roof.
- 9. Existing sanitation facility includes two toilet blocks, both for males and females, with no septic tank and is in bad shape. Solid wastes generated in the school and surrounding area are disposed directly into the surrounding khads / nallahs. The school has a water supply connection of PHED which meets the requirement adequately.